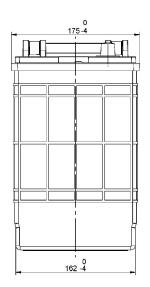

| PERFORMANCES                                    |                                                              |                   | CONTAINER       |               |  |
|-------------------------------------------------|--------------------------------------------------------------|-------------------|-----------------|---------------|--|
| Voltage (V):                                    | 12 V                                                         | Type:             | D03             | BLACK         |  |
| C20 (Ah):                                       | 142.0 20 h                                                   | Hold Down:        | В0              |               |  |
| Cranking (A):                                   | 850 EN                                                       | H.D. Adapter:     | No              |               |  |
| Charge:                                         | WET                                                          | COVER             |                 |               |  |
| Technology:                                     | Vented/Flooded                                               | Type:             | Flat/Press      | BLUE LIGHT    |  |
| Grid:                                           | Hybrid                                                       | Polarity:         | ETN 1           |               |  |
|                                                 |                                                              | Terminals:        | EN taper post   |               |  |
|                                                 |                                                              | Terminal Adapter: | No              |               |  |
|                                                 |                                                              | SOCI:             | Black SOCI      | with one ball |  |
|                                                 |                                                              | Ventilation:      | Central         |               |  |
|                                                 |                                                              | Filter:           | 1 Filter at Rig | ght           |  |
| STD. DIMENSIONS                                 |                                                              | Lateral Plug:     | No              |               |  |
| Length (mm ± 2):                                | 349                                                          |                   | PLUGS           |               |  |
| Width (mm ± 2):                                 | 175                                                          | Type: 1:          | x VCL Vent      | BLUE LIGHT    |  |
| Height (mm ± 2):                                | 285                                                          |                   | HANDLES         |               |  |
|                                                 |                                                              | Type: 2           | x Rigid         | BLACK         |  |
|                                                 |                                                              |                   | OTHERS          |               |  |
|                                                 |                                                              | Degassing Tube:   | Tube+Valve      |               |  |
| All figures show nominal EN50342 and applicable | values. Tolerances are according to<br>European Regulations. |                   |                 |               |  |