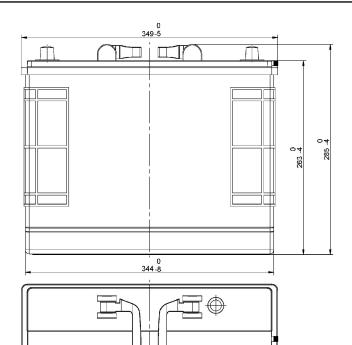

| PERFORMANCES                                    |                                                              |                   | CONTAINER       |               |  |
|-------------------------------------------------|--------------------------------------------------------------|-------------------|-----------------|---------------|--|
| Voltage (V):                                    | 12 V                                                         | Type:             | D03             | BLACK         |  |
| C20 (Ah):                                       | 142.0 20 h                                                   | Hold Down:        | В0              |               |  |
| Cranking (A):                                   | 850 EN                                                       | H.D. Adapter:     | No              |               |  |
| Charge:                                         | WET                                                          | COVER             |                 |               |  |
| Technology:                                     | Vented/Flooded                                               | Type:             | Flat/Press      | BLUE LIGHT    |  |
| Grid:                                           | Hybrid                                                       | Polarity:         | ETN 1           |               |  |
|                                                 |                                                              | Terminals:        | EN taper post   |               |  |
|                                                 |                                                              | Terminal Adapter: | No              |               |  |
|                                                 |                                                              | SOCI:             | Black SOCI      | with one ball |  |
|                                                 |                                                              | Ventilation:      | Central         |               |  |
|                                                 |                                                              | Filter:           | 1 Filter at Rig | ght           |  |
| STD. DIMENSIONS                                 |                                                              | Lateral Plug:     | No              |               |  |
| Length (mm ± 2):                                | 349                                                          |                   | PLUGS           |               |  |
| Width (mm ± 2):                                 | 175                                                          | Type: 1:          | x VCL Vent      | BLUE LIGHT    |  |
| Height (mm ± 2):                                | 285                                                          |                   | HANDLES         |               |  |
|                                                 |                                                              | Type: 2           | x Rigid         | BLACK         |  |
|                                                 |                                                              |                   | OTHERS          |               |  |
|                                                 |                                                              | Degassing Tube:   | Tube+Valve      |               |  |
| All figures show nominal EN50342 and applicable | values. Tolerances are according to<br>European Regulations. |                   |                 |               |  |